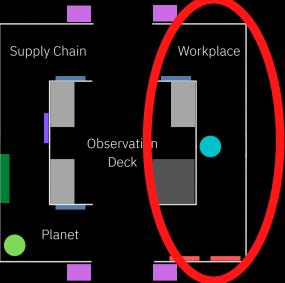

#### Map of Starship Dell

Computer
Anatomy

Seating

Greenhouse

Vapor-Filled Columns
Station

Onboarding: Create
Astronaut

#### Workplaces

Dell is transforming their facilities to positively impact people and the planet