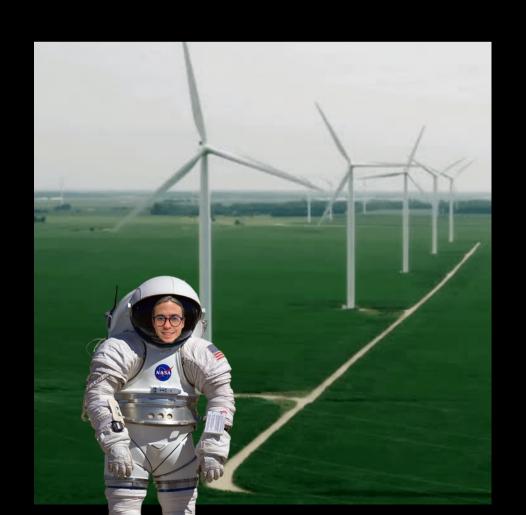

#### Categories of Moonshot Goals

Corresponds to activations and installations in the space

Reach Net 0 GHG by 2050

Reduce GHG by 50% by 2030

Sustainable global workplace

Drive sustainability into the workplace

Dell Tech. facilities will source 75% renewable electricity by 2030

Provide healthy work environments

Deliver skills development for supply chain workers

Continue engagement with the people who make our products