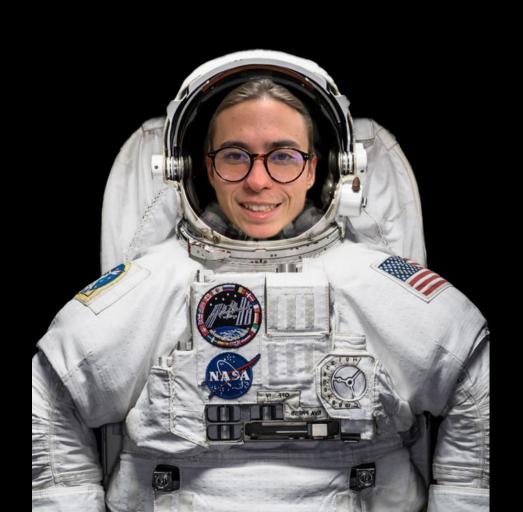

#### Onboarding

- 1. Take a picture by looking at their reflection in the helmet of a life-size astronaut suit.
- 2. Take a selfie through the Dell World App