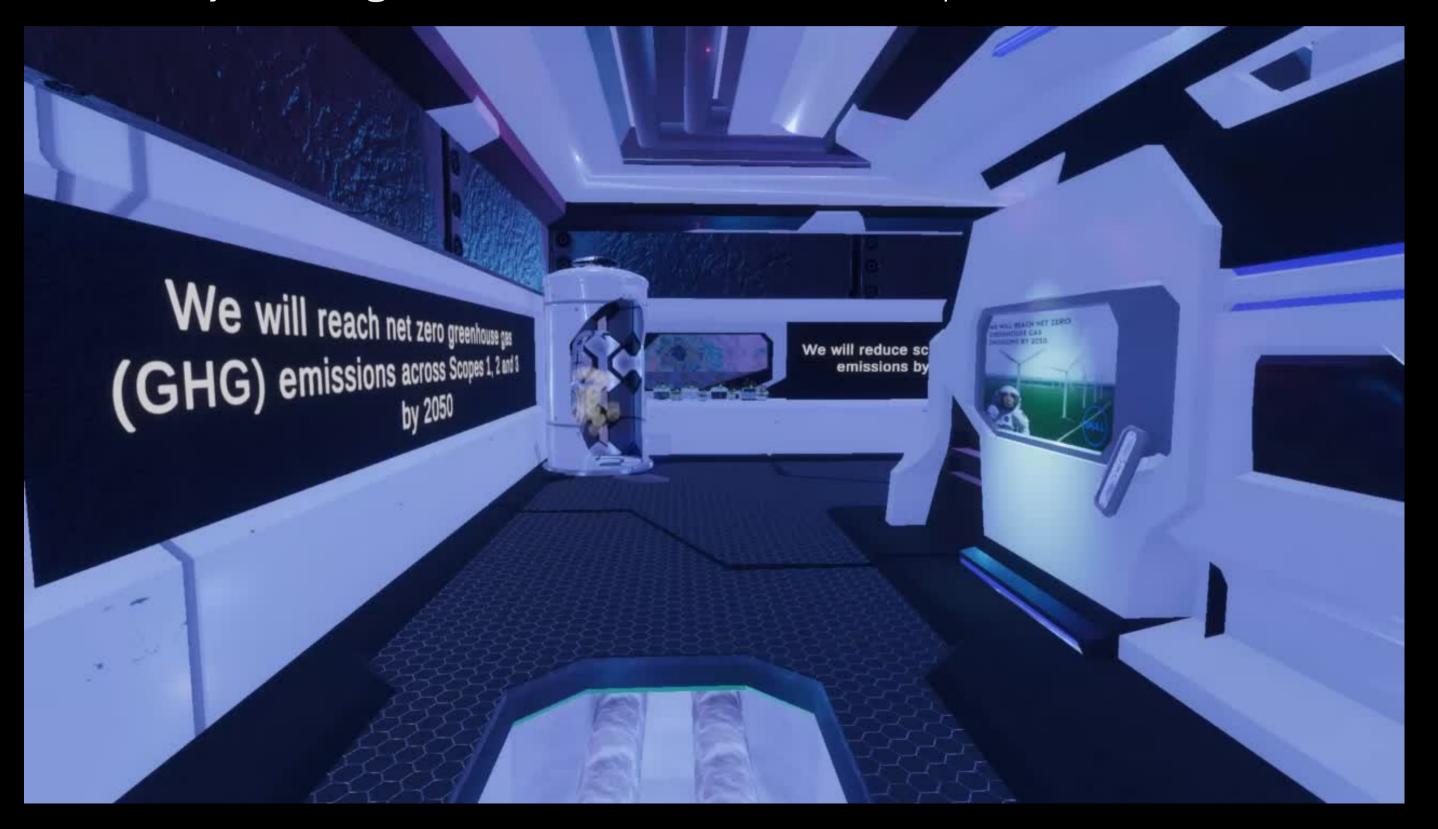

#### Categories of Moonshot Goals

Corresponds to activations and installations in the space

Reach Net 0 GHG by 2050

Reduce GHG by 50% by 2030

Sustainable global workplace

Drive sustainability into the workplace

Dell Tech. facilities will source 75% renewable electricity by 2030

Provide healthy work environments

Deliver skills development for supply chain workers

Continue engagement with the people who make our products