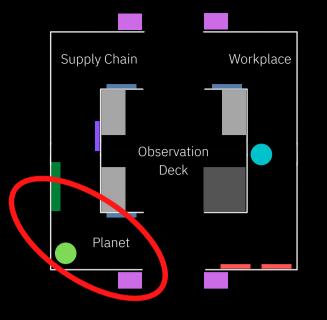

#### Map of Starship Dell

Computer
Anatomy

Seating

Greenhouse

Vapor-Filled Columns
Station

Onboarding: Create
Astronaut

#### Planet

Dell is actively working to decrease their carbon footprint