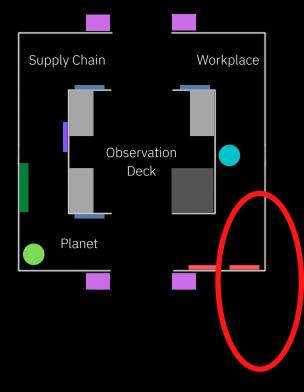

#### Map of Starship Dell

Computer
Anatomy

Seating

Greenhouse

Vapor-Filled Columns
Station

Onboarding: Create
Astronaut

#### Planet

Dell is actively working to decrease their carbon footprint

#### Supply Chain

Innovative business models allow Dell to build more sustainably

#### Workplaces

Dell is transforming their facilities to positively impact people and the planet

#### Observation Deck

Relax and reflect on where we came from and where we're going together