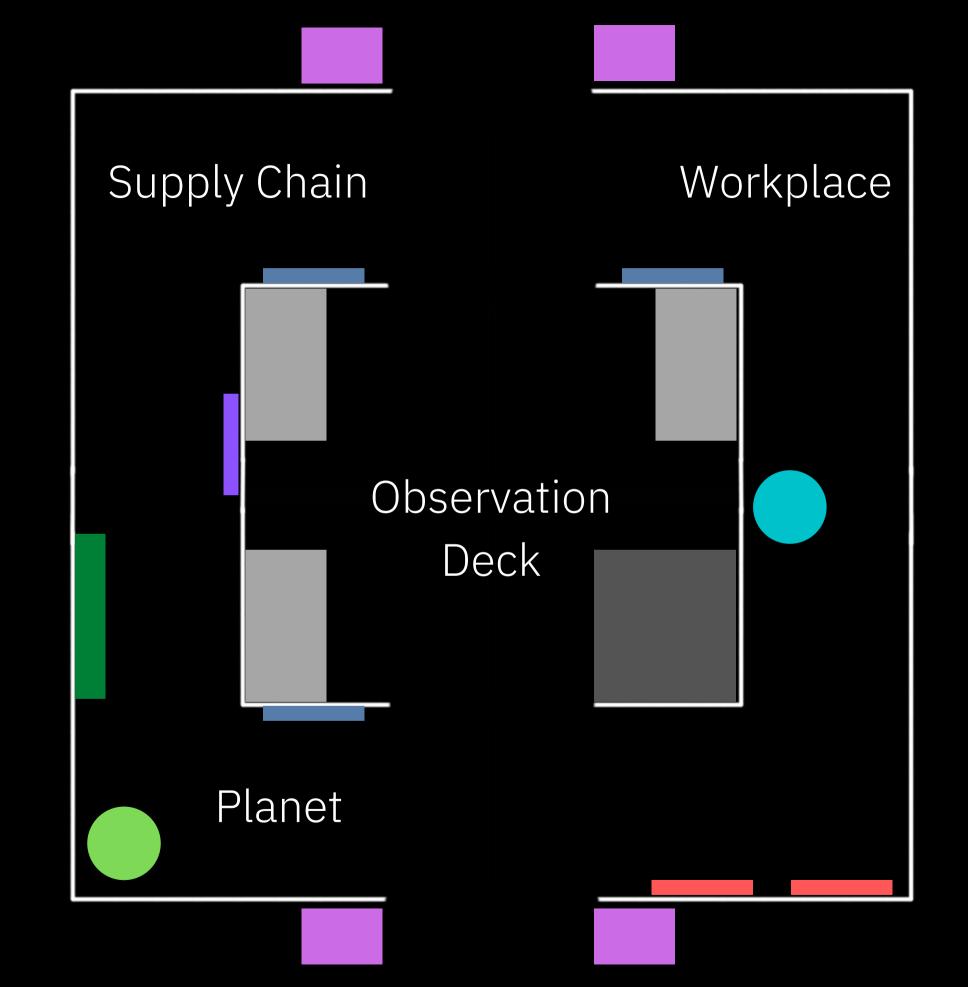

#### Map of Starship Dell

Computer
Anatomy

Seating

Greenhouse

Vapor-Filled Columns
Station

Onboarding: Create
Astronaut

#### Planet

Dell is actively working to decrease their carbon footprint

#### Supply Chain

Innovative business models allow Dell to build more sustainably

#### Workplaces

Dell is transforming their facilities to positively impact people and the planet

#### Observation Deck

Relax and reflect on where we came from and where we're going together