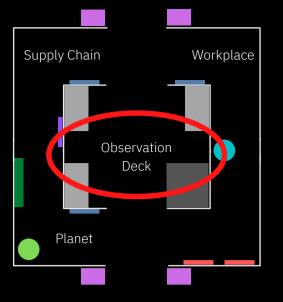

#### Map of Starship Dell

Computer
Anatomy

Seating

Greenhouse

Vapor-Filled Columns
Station

Onboarding: Create
Astronaut

#### Observation Deck

Relax and reflect on where we came from and where we're going together