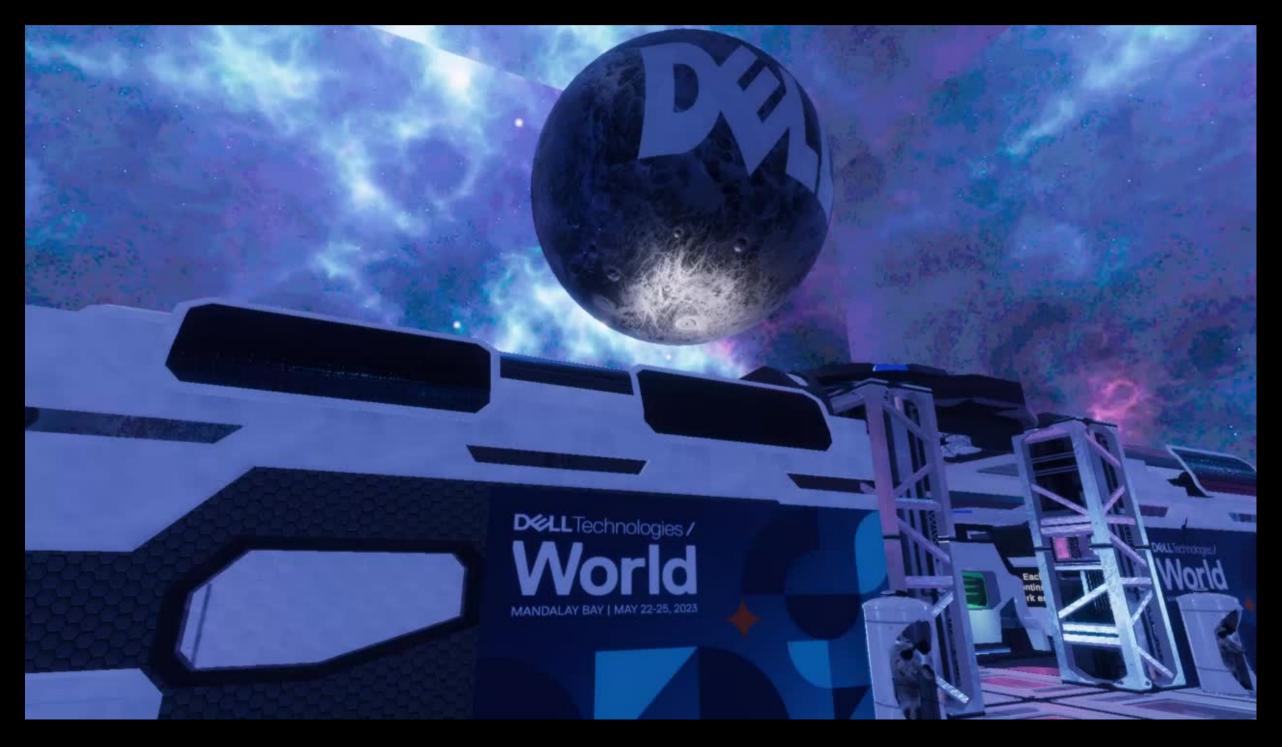

#### Map of Starship Dell

Computer
Anatomy

Seating

Greenhouse

Vapor-Filled Columns
Station

Onboarding: Create
Astronaut