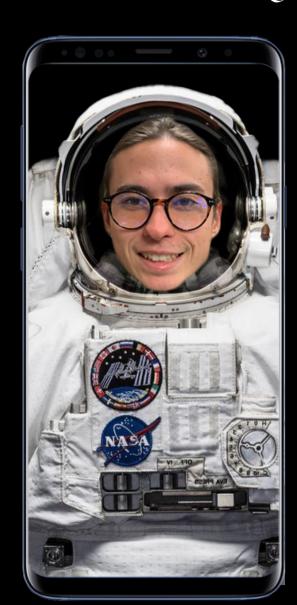

#### Onboarding

- 1. Take a picture by looking at their reflection in the helmet of a life-size astronaut suit.
- 2. Take a selfie through the Dell World App