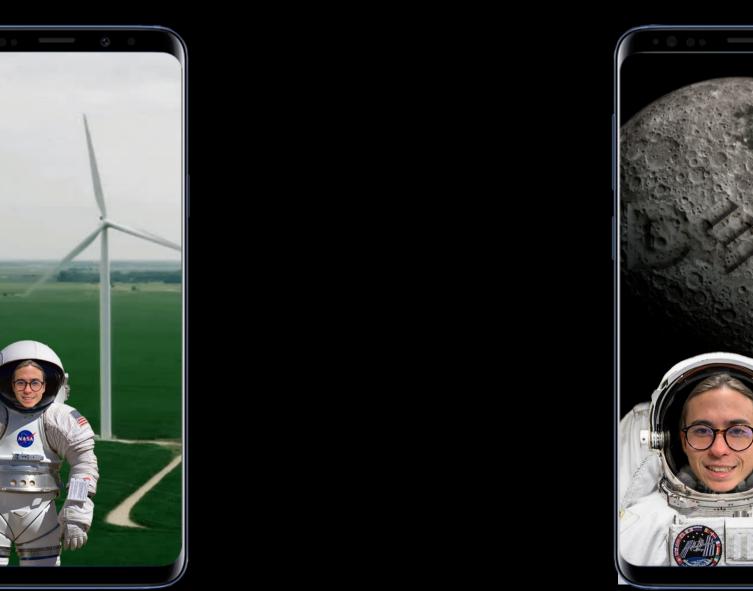

#### Offboarding

Send your astronaut to the moon and stay connected

#### Mobile Experience

In-App Onboarding

See Yourself Make Change

Fly Yourself The Moon